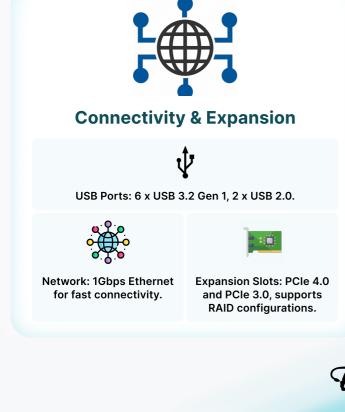

### layout selection. • Optimized hardware and software

- for critical applications.