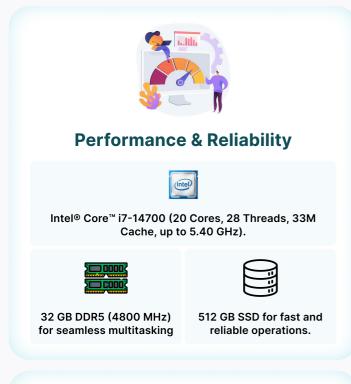

### layout selection. • Optimized hardware and software

- for critical applications.