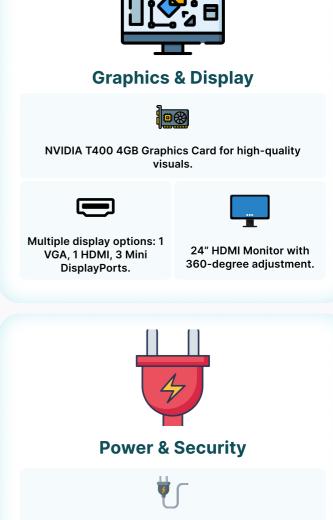

### layout selection. • Optimized hardware and software

- for critical applications.