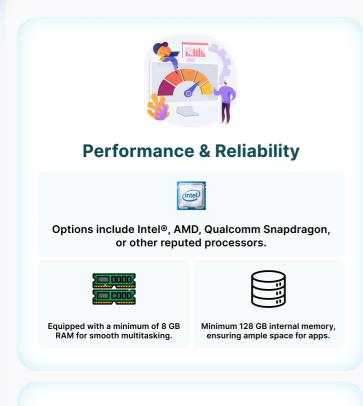

- High Performance: Meets the demands of modern professionals with powerful specs.