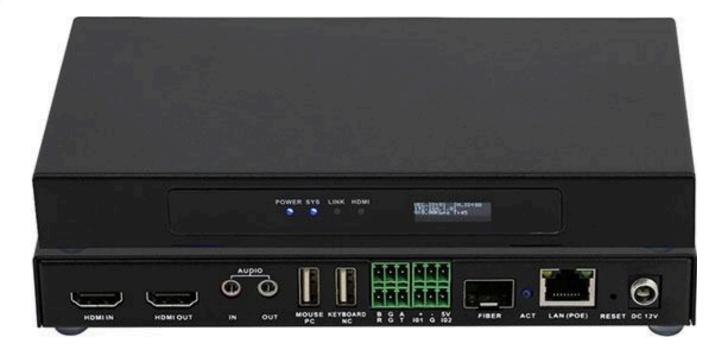

# Introduction

The MSC4K1000 is a versatile 4K@30 AV over IP solution that combines encoding and decoding capabilities in one compact device. Each unit can switch between encoder and decoder modes, enabling flexible and adaptable deployment. Key features include KVM workstation support, centralized control interfaces, and dual power options (PoE or DC), ensuring reliable audio-video transmission over CAT6 cabling up to 150 meters or fiber connections up to 2 kilometers. The intuitive front-panel LCD provides real-time system information, simplifying setup and operation. Designed for command centers, conference rooms, and smart campuses, the MSC4K1000 delivers high-performance AV streaming with ease.

## **Features**

**Integrated KVM Functionality:** Enables precise remote PC control via mouse and keyboard for streamlined workflows.

**Advanced Video Wall Management:** Supports up to 16 windows per display with smooth, lag-free transitions.

**Standalone Operation:** Functions independently without the need for a server or control box, ensuring high system reliability. Extensive Control Options: Offers RS232, RS485, Relay, I/O, and audio input/output ports for seamless control system integration. **Customizable Interface:** Tailor the control UI to specific user preferences for enhanced operational efficiency.

**Flexible Power and Networking:** Features PoE and DC power support, along with both Fiber and LAN connectivity options. **Broad Protocol Support:** Compatible with OSD, scrolling text, and a wide range of standard AV control protocols.

### **Product Specifications**

| Feature            | Descriptions                  |
|--------------------|-------------------------------|
| Latency            | 80ms-120ms                    |
| Video input        | 1*HDMI with one HDMI loop     |
| Input Resolution   | Up to 3840*2160@30Hz          |
| USB                | 2*USB-A, female               |
| Output Resolution  | Up to 3840*2160@30Hz          |
| Control ports      | RS232/RELAY/RS-485/IO         |
| Weight             | 525g                          |
| IP Ports           | 1*LANRJ45, 1*FIBER            |
| РоЕ                | Support standard POE function |
| Power Consumption  | <10W                          |
| Video output       | 1*HDMI                        |
| Audio output       | 1*3.5mm LINE out              |
| Audio Input        | 1*3.5mm LINE in               |
| Product Dimensions | 193mm*100.5mm*25mm            |