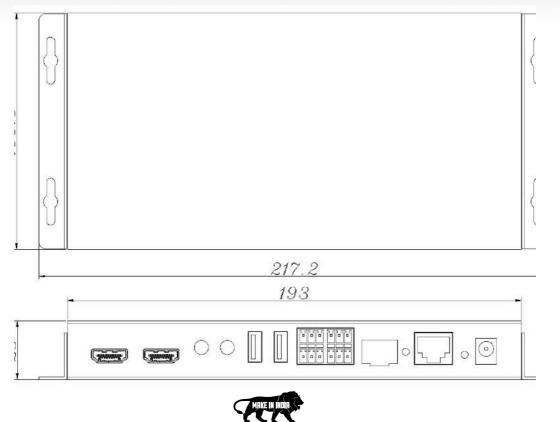

### **Product Specifications**

| Feature            | Descriptions                  |
|--------------------|-------------------------------|
| Latency            | 80ms-120ms                    |
| Video input        | 1*HDMI with one HDMI loop     |
| Input Resolution   | Up to 3840*2160@30Hz          |
| USB                | 2*USB-A, female               |
| Output Resolution  | Up to 3840*2160@30Hz          |
| Control ports      | RS232/RELAY/RS-485/IO         |
| Weight             | 525g                          |
| IP Ports           | 1*LANRJ45, 1*FIBER            |
| РоЕ                | Support standard POE function |
| Power Consumption  | <10W                          |
| Video output       | 1*HDMI                        |
| Audio output       | 1*3.5mm LINE out              |
| Audio Input        | 1*3.5mm LINE in               |
| Product Dimensions | 193mm*100.5mm*25mm            |

#### **Product Dimensions**