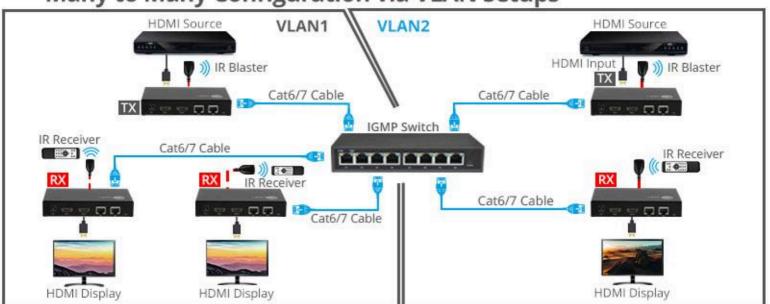

HDMI with one HDMI loop     |
| Input Resolution   | Up to 3840*2160@30Hz          |
| USB                | 2*USB-A, female               |
| Output Resolution  | Up to 3840*2160@30Hz          |
| Control ports      | RS232/RELAY/RS-485/IO         |
| Weight             | 525g                          |
| IP Ports           | 1*LANRJ45, 1*FIBER            |
| РоЕ                | Support standard POE function |
| Power Consumption  | <10W                          |
| Video output       | 1*HDMI                        |
| Audio output       | 1*3.5mm LINE out              |
| Audio Input        | 1*3.5mm LINE in               |
| Product Dimensions | 193mm*100.5mm*25mm            |

#### **Product Dimensions**





## **Connection Diagram**

#### Many to Many Configuration via VLAN Setups