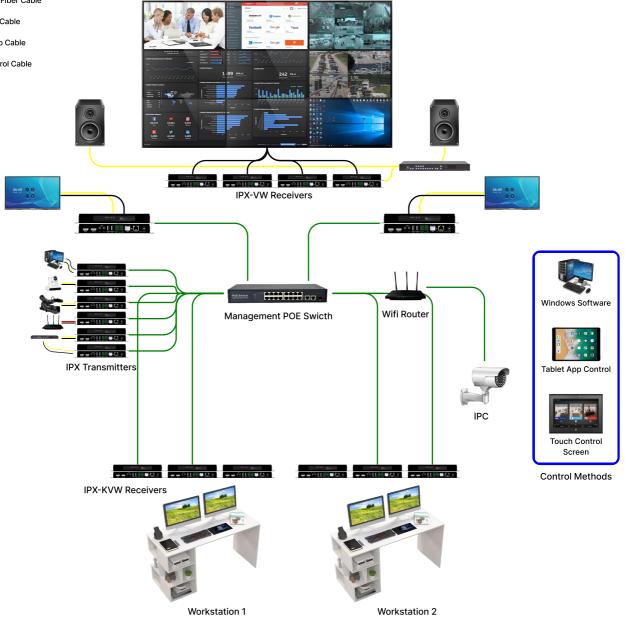

|
| Audio Output      | 1*3.5mm LINE out              |
| IP Ports          | 1*LANRJ45, 1*FIBER            |
| Control Ports     | RS232/RELAY/RS-485/IO         |
| Latency           | 80ms-120ms                    |
| POE               | Support standard POE Function |
| USB               | 2*USB-A, female               |
| Power Consumption | <10W                          |
| Product Dimension | 193mm*100.5mm*25mm            |
| POE               | Support standard POE Function |
| USB               | 2*USB-A, female               |
| Power Consumption | <10W                          |
| Product Dimension | 193mm*100.5mm*25mm            |
| Weight            | 525g                          |





HDMI Cable
LAN/Fiber Cable
USB Cable
Audio Cable
Control Cable

Video Wall