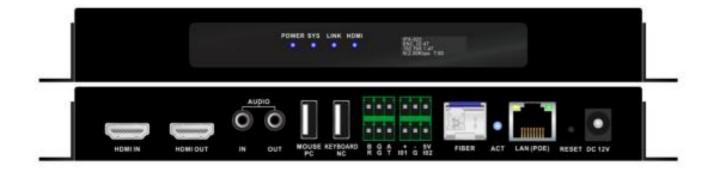

## Introduction

This 4K30 HDMI over IP system features integrated encoding and decoding capabilities in a single device. Each unit can function as either an encoder or decoder and includes dual 3.5mm audio in/out ports, two USB ports for keyboard and mouse/host, RS232, RS485, relay, and I/O central control interfaces. It supports transmission via fiber or LAN ports, covering distances up to 150m over CAT6 or 2km over fiber, with POE functionality and DC power supply options. The front panel LCD displays model, ID, IP, and status for easy installation and settings. Utilizing a serverless technology, any unit failure will not affect the overall system operation, enhancing system stability. This system is ideal for use in command centers, conference rooms, smart campuses, smart parks, and more.

## **Product Specification**

| No.               | Details                       |
|-------------------|-------------------------------|
| Input Resolution  | Upto 3840*2160@30Hz           |
| Output Resolution | Upto 3840*2160@30Hz           |
| Video Input       | 1*HDMI with one HDMI loop     |
| Video Output      | 1*HDMI                        |
| Audio Input       | 1*3.5mm LINE in               |
| Audio Output      | 1*3.5mm LINE out              |
| IP Ports          | 1*LANRJ45, 1*FIBER            |
| Control Ports     | RS232/RELAY/RS-485/IO         |
| Latency           | 80ms-120ms                    |
| POE               | Support standard POE Function |
| USB               | 2*USB-A, female               |
| Power Consumption | <10W                          |
| Product Dimension | 193mm*100.5mm*25mm            |
| POE               | Support standard POE Function |
| USB               | 2*USB-A, female               |
| Power Consumption | <10W                          |
| Product Dimension | 193mm*100.5mm*25mm            |
| Weight            | 525g                          |